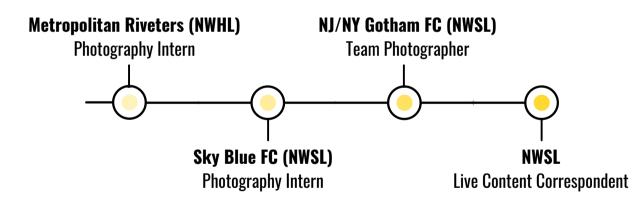

## **ASHLEY INTILE**

PROFESSIONAL SPORTS PHOTOGRAPHER

Ashley Intile is a professional sports photographer and **Live Content Correspondent for the National Women's Soccer League (NWSL)**. She is responsible for documenting game day from start to finish covering player arrivals, warmups, in-game action, and post-game moments while editing and delivering photos in real time.